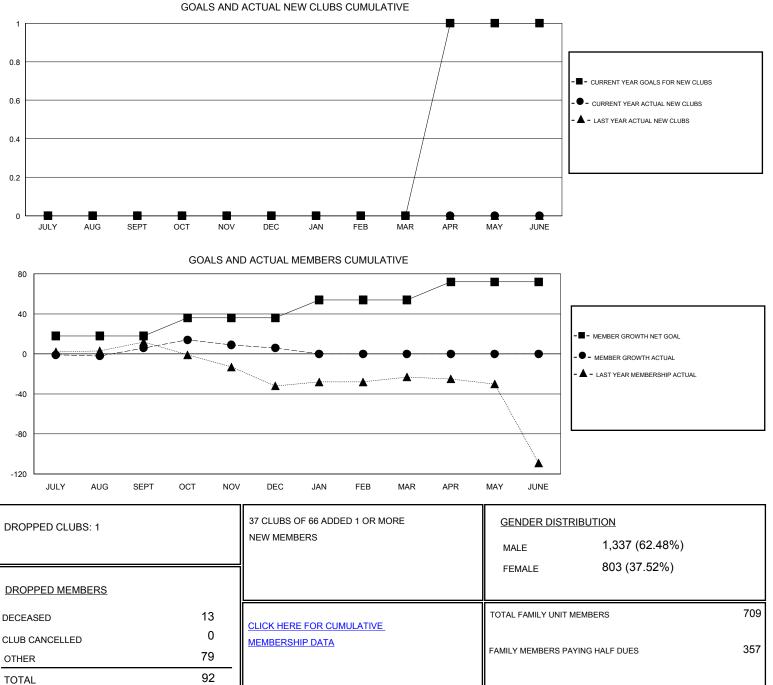

## District 5M 9

Results as of: 12/31/2019

| GMT:                           | LOCATION MINNESOTA |   |   |                                  |    |    | GMT CA |
|--------------------------------|--------------------|---|---|----------------------------------|----|----|--------|
| Clubs<br>RESULTS FOR 2019-2020 |                    |   |   | Members<br>RESULTS FOR 2019-2020 |    |    |        |
|                                |                    |   |   |                                  |    |    |        |
| JULY/AUG/SEPT                  | 0                  | 0 | 0 | JULY/AUG/SEPT                    | 18 | 76 | 58     |
| OCT/NOV/DEC                    | 0                  | 0 | 1 | OCT/NOV/DEC                      | 18 | 35 | 34     |
| JAN/FEB/MAR                    | 0                  | 0 | 0 | JAN/FEB/MAR                      | 18 | 0  | 0      |
| APR/MAY/JUNE                   | 1                  | 0 | 0 | APR/MAY/JUNE                     | 18 | 0  | 0      |